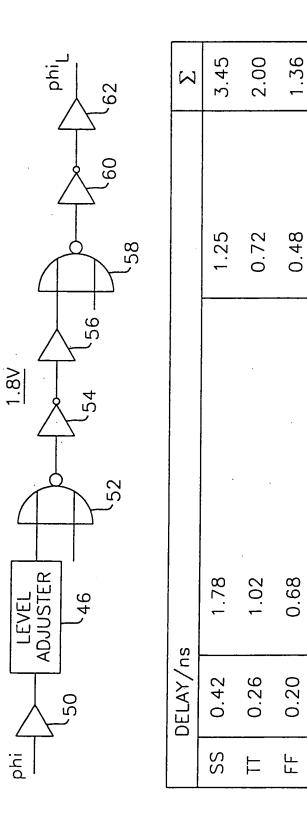

This Page Is Inserted by IFW Operations and is not a part of the Official Record

## **BEST AVAILABLE IMAGES**

Defective images within this document are accurate representations of the original documents submitted by the applicant.

Defects in the images may include (but are not limited to):

- BLACK BORDERS
- TEXT CUT OFF AT TOP, BOTTOM OR SIDES
- FADED TEXT
- ILLEGIBLE TEXT
- SKEWED/SLANTED IMAGES
- COLORED PHOTOS
- BLACK OR VERY BLACK AND WHITE DARK PHOTOS
- GRAY SCALE DOCUMENTS

### IMAGES ARE BEST AVAILABLE COPY.

As rescanning documents *will not* correct images, please do not report the images to the Image Problem Mailbox.

• . . .



FIG. 1

.

----- AVATELLIND METHOD FOR





2.5V

: : .



:









: ...

# *FIG.8A*





fr 1 1971 - 1

# FIG.8B



•

*FIG.8C* 





. .

# FIG.8D

















C

| |



V<sub>biasp</sub>





: .<u>.</u>





÷÷







FIG. 13A

.. :. .



FIG. 13B

÷...;



;֥ .



FIG. 13D



METUAN EAD



#### THE P. OVOTEN AND METHOD FOR



<u>.</u>...

### HILE: STSTEM AND METHOD FOR COMPENSATING FOR SUPPLY VOLTAGE ... APPLICATION NO.: UNASSIGNED, CONF. NO. ; DOCKET NO. 13433US07 DOCKET NO. 13433US07 ATTORNEY: JAW, PHONE: 312-775-8000

: :

TT TO OVOTELS AND METUOD EOD



. . .







TITLE OVOTELLAND METHOD COD